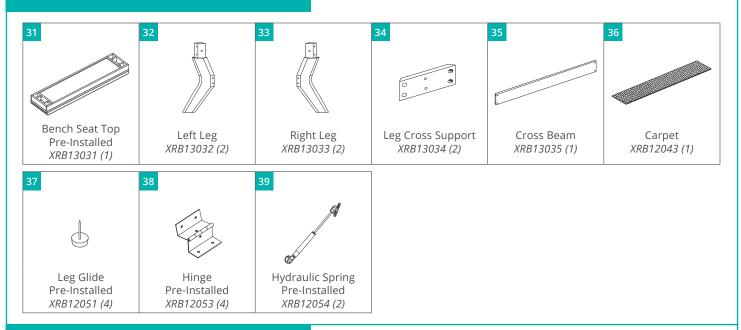

ully cut the four corners of the box so that the bottom of the box can be used as your work surface.
- 2. Remove all of the contents from the box and verify that you have all of the parts shown on the Parts List before you begin assembly. **Note: Some parts are pre-installed or pre-assembled.**
- 3. When installing parts that have more than one screw or bolt, hand tighten all screws or bolts in place before final tightening with screwdriver or wrench.
- 4. Electric screwdrivers may be helpful during assembly; however, please set a low torque and use extreme caution because screws may be stripped if overtightened, resulting in damaged parts.
- ► THIS PRODUCT IS INTENDED FOR INDOOR USE ONLY.

  DO NOT DRAG THE BENCH WHEN MOVING IT AS THIS MAY CAUSE DAMAGE TO THE LEGS.

#### **BENCH PARTS**



## HARDWARE PACK RB5710B1 - H



## **CARSON 7' MID-CENTURY MODERN POOL TABLE BENCH**



## **CARSON 7' MID-CENTURY MODERN POOL TABLE BENCH ASSEMBLY INSTRUCTIONS** STEP 1 #33 #41 #31 #40 #32 #34 #33 #34 #44 #32 #40 #33 #34 #32 #34 STEP 2 #33 #44 -#43 #35 STEP 3

#### **CARSON 7' MID-CENTURY MODERN POOL TABLE BENCH ASSEMBLY INSTRUCTIONS**



#### 1-YEAR LIMITED WARRANTY

This product is warranted to the original purchaser to be free from defects in material or workmanship for a period of 1-Year from the date of the original retail purchase.

This warranty does not cover defects or damage due to improper installation, alteration, accident, or any other event beyond the control of the manufacturer. Defect or damage resulting from misuse, abuse, or negligence will void this warranty. This wa