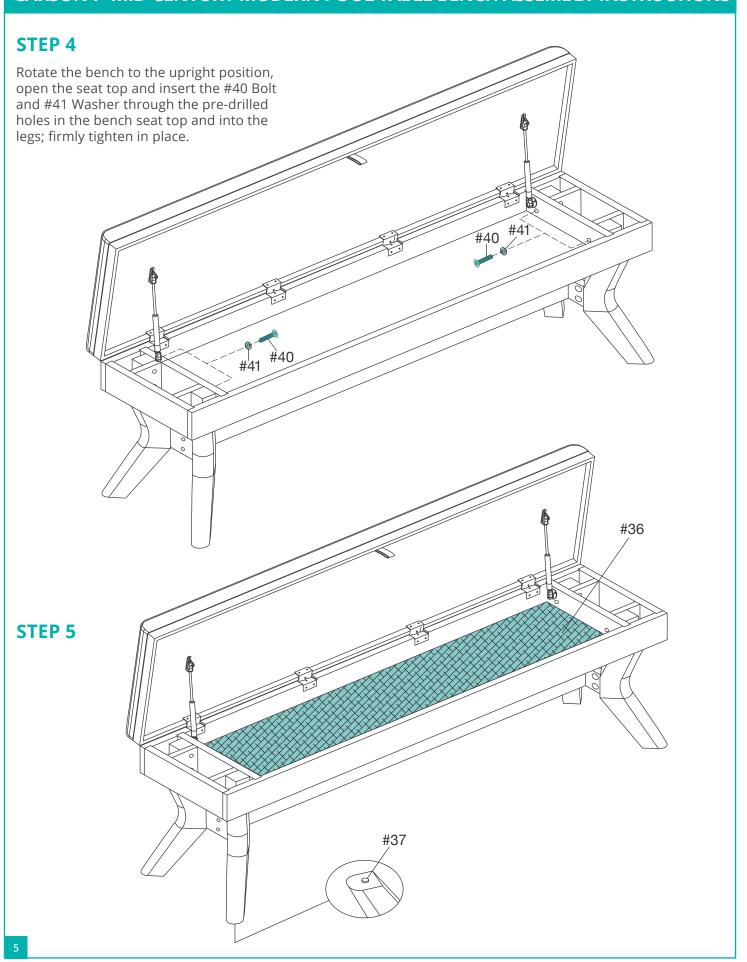

one screw or bolt, hand tighten all screws or bolts in place before final tightening with screwdriver or wrench.
- 4. Electric screwdrivers may be helpful during assembly; however, please set a low torque and use extreme caution because screws may be stripped if overtightened, resulting in damaged parts.
- ► THIS PRODUCT IS INTENDED FOR INDOOR USE ONLY.

  DO NOT DRAG THE BENCH WHEN MOVING IT AS THIS MAY CAUSE DAMAGE TO THE LEGS.

#### **BENCH PARTS**



## HARDWARE PACK RB5710B1 - H



## **CARSON 7' MID-CENTURY MODERN POOL TABLE BENCH**



## **CARSON 7' MID-CENTURY MODERN POOL TABLE BENCH ASSEMBLY INSTRUCTIONS** STEP 1 #33 #41 #31 #40 #32 #34 #33 #34 #44 #32 #40 #33 #34 #32 #34 STEP 2 #33 #44 -#43 #35 STEP 3

#### **CARSON 7' MID-CENTURY MODERN POOL TABLE BENCH ASSEMBLY INSTRUCTIONS**



#### 1-YEAR LIMITED WARRANTY

This product is warranted to the original purchaser to be free from defects in material or workmanship for a period of 1-Year from the date of the original retail purchase.

This warranty does not cover defects or damage due to improper installation, alteration, accident, or any other event beyond the control of the manufacturer. Defect or damage resulting from misuse, abuse, or negligence will void this warranty. This warranty does not cover scratching or damage that may result from normal usage.

This product is not intended for institutional or commercial use: the manufacturer does not assume any liability for such use. Institutional or commercial use will void this warranty.

This warranty is nontransferable and is expressly limited to the repair or repl