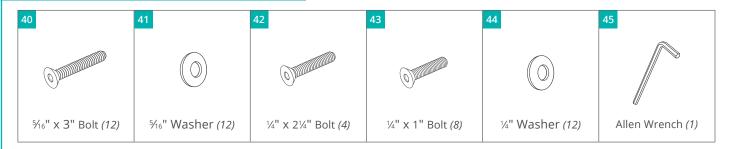

box so that the bottom of the box can be used as your work surface.
- 2. Remove all of the contents from the box and verify that you have all of the parts shown on the Parts List before you begin assembly. **Note: Some parts are pre-installed or pre-assembled.**
- 3. When installing parts that have more than one screw or bolt, hand tighten all screws or bolts in place before final tightening with screwdriver or wrench.
- 4. Electric screwdrivers may be helpful during assembly; however, please set a low torque and use extreme caution because screws may be stripped if overtightened, resulting in damaged parts.
- ► THIS PRODUCT IS INTENDED FOR INDOOR USE ONLY.

  DO NOT DRAG THE BENCH WHEN MOVING IT AS THIS MAY CAUSE DAMAGE TO THE LEGS.

#### **BENCH PARTS**



## HARDWARE PACK RB5710B1 - H



## **CARSON 7' MID-CENTURY MODERN POOL TABLE BENCH**



## **CARSON 7' MID-CENTURY MODERN POOL TABLE BENCH ASSEMBLY INSTRUCTIONS** STEP 1 #33 #41 #31 #40 #32 #34 #33 #34 #44 #32 #40 #33 #34 #32 #34 STEP 2 #33 #44 -#43 #35 STEP 3

#### **CARSON 7' MID-CENTURY MODERN POOL TABLE BENCH ASSEMBLY INSTRUCTIONS**



#### 1-YEAR LIMITED WARRANTY

This product is warranted to the original purchaser to be free from defects in material or workmanship for a period of 1-Year from the date of the original retail purchase.

This warranty does not cover defects or damage due to improper installation, alteration, accident, or any other event beyond the control of the manufacturer. Defect or damage resulting from misuse, abuse, or negligence will void this warranty. This warranty does not cover scratching