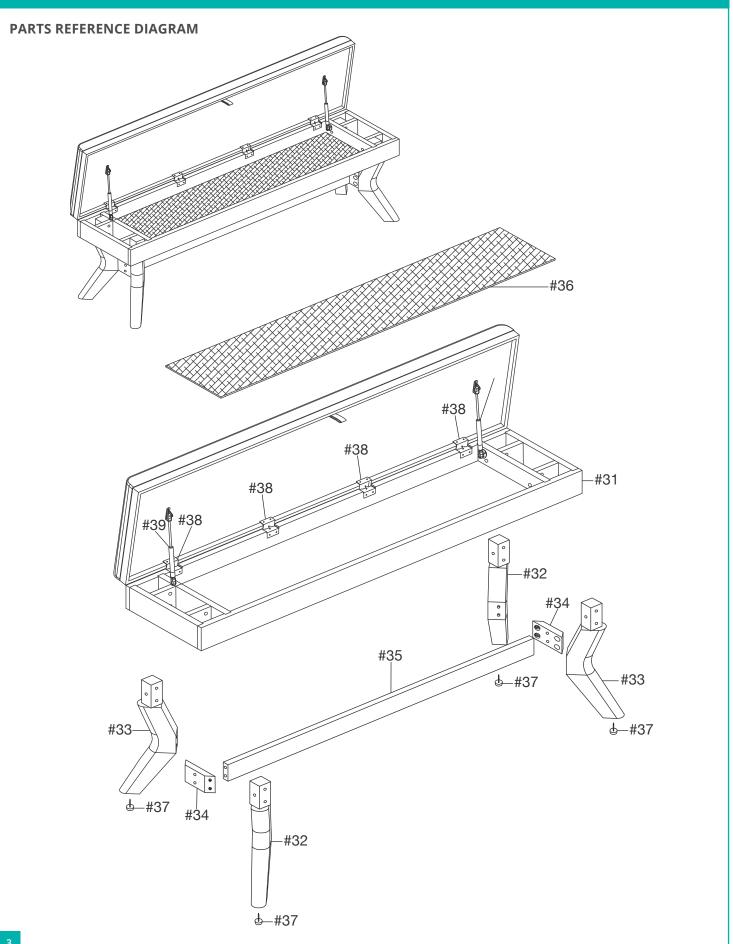

## **CARSON 7' MID-CENTURY MODERN POOL TABLE BENCH ASSEMBLY INSTRUCTIONS** STEP 1 #33 #41 #31 #40 #32 #34 #33 #34 #44 #32 #40 #33 #34 #32 #34 STEP 2 #33 #44 -#43 #35 STEP 3

#### **CARSON 7' MID-CENTURY MODERN POOL TABLE BENCH ASSEMBLY INSTRUCTIONS**