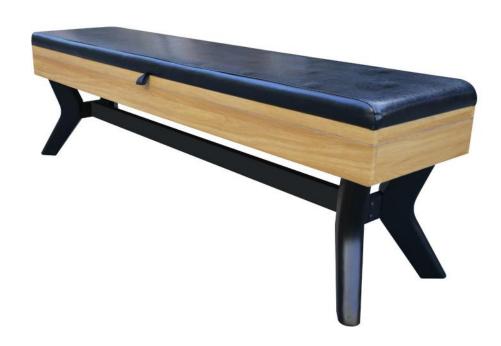

## 7' MID-CENTURY MODERN POOL TABLE BENCH RB5710B1

FREETIME FUN
1830 E. FABYAN PKWY.
BATAVIA, IL 60510
WWW.FREETIMEFUN.COM

Check all packaging before discarding.

Be sure all parts identified in the assembly manual are included.

## **CARSON 7' MID-CENTURY MODERN POOL TABLE BENCH**