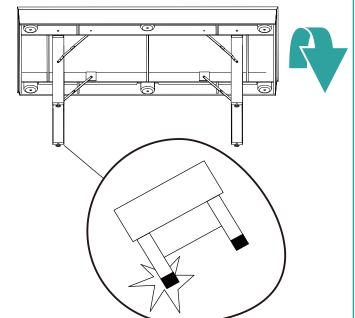

## **ASSEMBLY INSTRUCTIONS**

Caution: The table is heavy; it is recommended that two strong adults assist in flipping the table over to the upright position

## STEP 3

Firmly grasp the table at the cabinet corners and carefully flip the table over to the upright position.

Caution: Do not lean the table on its legs