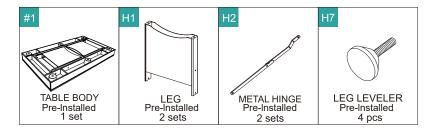

r corners of the box so that the bottom of the box can be used as your work surface.
- 2. Remove all of the contents from the box and verify that you have all of the parts shown on the Parts List before you begin assembly. **Note: Some parts are pre-installed or pre-assembled.**
- 3. When installing parts that have more than one screw or bolt, hand tighten all screws or bolts in place before final tightening with screwdriver or wrench.
- 4. Electric screwdrivers may be helpful during assembly; however, please set a low torque and use extreme caution because screws may be stripped if overtightened, resulting in damaged parts.
- ► THIS PRODUCT IS INTENDED FOR INDOOR USE ONLY.

  DO NOT DRAG THE TABLE WHEN MOVING IT AS THIS MAY CAUSE DAMAGE TO THE LEGS.

## **ACCESSORIES**



#### **PARTS**



## HARDWARE RB2014 - H







1/4" x 1-3/4" BOLT Pre-Installed 4 pcs



1/4" WASHER Pre-Installed 16 pcs



H6

1/4" NUT Pre-Installed 4 pcs



5/16" x 4-1/2" BOLT Pre-Installed 4 pcs



5/16" WASHER Pre-Installed 12 pcs



5/16" NUT Pre-Installed 4 pcs



## **ASHFORD 6-FT FOLDING LEG PORTABLE POOL TABLE**



## **ASSEMBLY INSTRUCTIONS**

## STEP 1

Firmly grasp the table at the corners and lift on edge. Swing open the leg assemblies on both ends of the table.





## STEP 2

Press down and lock the steel leg brackets in place.



## **ASSEMBLY INSTRUCTIONS**

Caution: The table is heavy; it is recommended that two strong adults assist in flipping the table over to the upright position

## STEP 3

Firmly grasp the table at the cabinet corners and carefully flip the table over to the upr