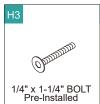

## HARDWARE RB2014 - H

1/4" x 1-3/4" BOLT Pre-Installed 4 pcs

1/4" WASHER Pre-Installed 16 pcs

H6

1/4" NUT Pre-Installed 4 pcs

5/16" x 4-1/2" BOLT Pre-Installed 4 pcs

5/16" WASHER Pre-Installed 12 pcs

5/16" NUT Pre-Installed 4 pcs