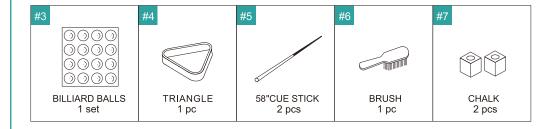

efully cut the four corners of the box so that the bottom of the box can be used as your work surface.
- 2. Remove all of the contents from the box and verify that you have all of the parts shown on the Parts List before you begin assembly. **Note: Some parts are pre-installed or pre-assembled.**
- 3. When installing parts that have more than one screw or bolt, hand tighten all screws or bolts in place before final tightening with screwdriver or wrench.
- 4. Electric screwdrivers may be helpful during assembly; however, please set a low torque and use extreme caution because screws may be stripped if overtightened, resulting in damaged parts.
- ► THIS PRODUCT IS INTENDED FOR INDOOR USE ONLY.

  DO NOT DRAG THE TABLE WHEN MOVING IT AS THIS MAY CAUSE DAMAGE TO THE LEGS.

## **ACCESSORIES**



#### **PARTS**



## HARDWARE RB2014 - H







1/4" x 1-3/4" BOLT Pre-Installed 4 pcs



1/4" WASHER Pre-Installed 16 pcs



H6

1/4" NUT Pre-Installed 4 pcs



5/16" x 4-1/2" BOLT Pre-Installed 4 pcs



5/16" WASHER Pre-Installed 12 pcs



5/16" NUT Pre-Installed 4 pcs



## **ASHFORD 6-FT FOLDING LEG PORTABLE POOL TABLE**



## **ASSEMBLY INSTRUCTIONS**

## STEP 1

Firmly grasp the table at the corners and lift on edge. Swing open the leg assemblies on both ends of the table.





## STEP 2

Press down and lock the steel leg brackets in place.



## **ASSEMBLY INSTRUCTIONS**

Caution: The table is heavy; it is recommended that two strong adults assist in flipping the table over to the upright position

## STEP 3

Firmly grasp the table at the cabinet corners and carefully flip the tab