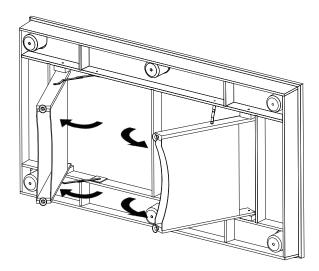

## STEP 1

Firmly grasp the table at the corners and lift on edge. Swing open the leg assemblies on both ends of the table.

## STEP 2

Press down and lock the steel leg brackets in place.