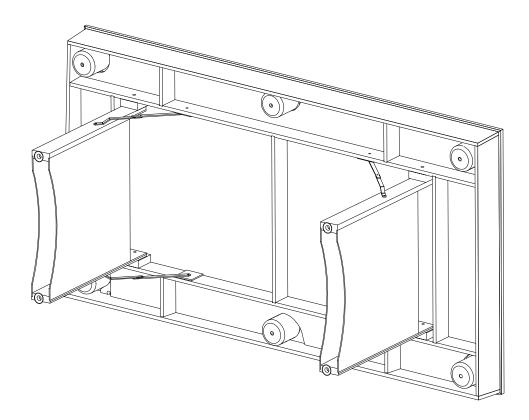

## STEP 1

Firmly grasp the table at the corners and lift on edge. Swing open the leg assemblies on both ends of the table.

## STEP 2

Press down and lock the steel leg brackets in place.