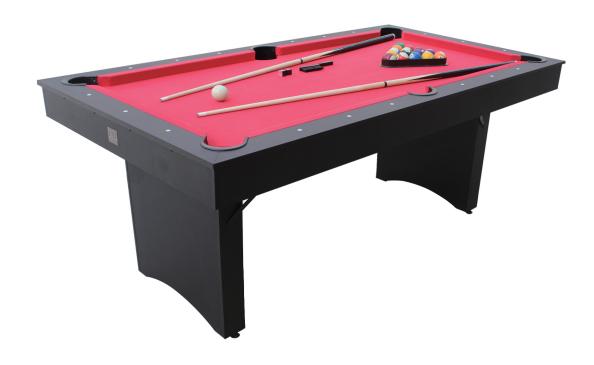

## ASHFORD 6-FT FOLDING LEG PORTABLE POOL TABLE RB2014

FREETIME FUN
1830 E. FABYAN PKWY.
BATAVIA, IL 60510
WWW.FREETIMEFUN.COM

Check all packaging before discarding.

Be sure all parts identified in the assembly manual are included.

## **ASHFORD 6-FT FOLDING LEG PORTABLE POOL TABLE**