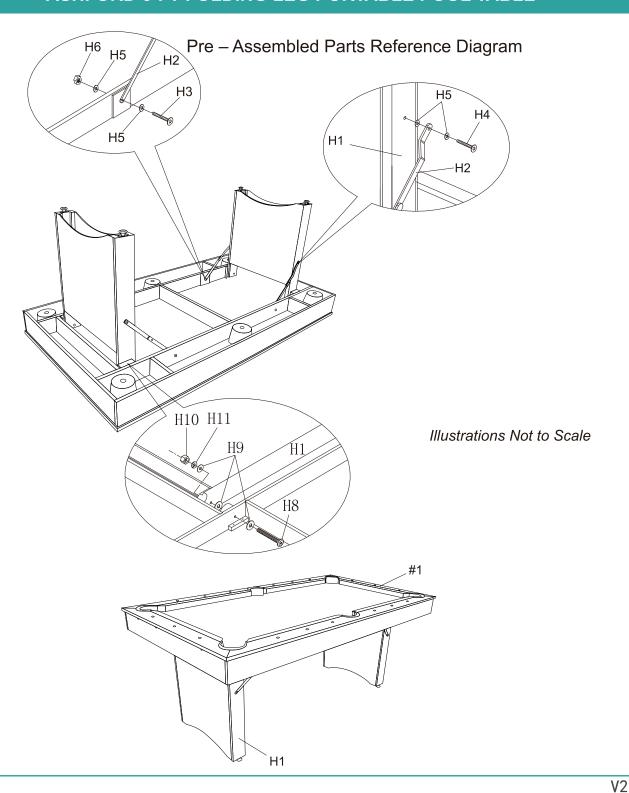

## HARDWARE RB2014 - H

1/4" x 1-3/4" BOLT Pre-Installed 4 pcs

1/4" WASHER Pre-Installed 16 pcs

H6

1/4" NUT Pre-Installed 4 pcs

5/16" x 4-1/2" BOLT Pre-Installed 4 pcs

5/16" WASHER Pre-Installed 12 pcs

5/16" NUT Pre-Installed 4 pcs