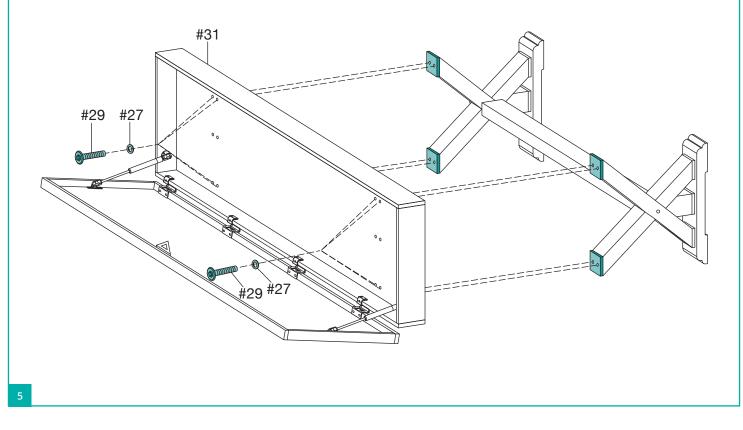

Y. DO NOT DRAG THE BENCH WHEN MOVING IT AS THIS MAY CAUSE DAMAGE TO THE LEGS.
- **BENCH PARTS** 35 Bench Seat Top Carpet Left Leg Right Leg Leg Base Cross Beam Pre-Installed XRB12043 (1) XRB12045 (2) XRB12046 (2) XRB12047 (2) XRB12048 (1) XRB12044 (1) 36 39 40 Ь Leg Glide Hydraulic Spring Lower Leg Support Upper Leg Support Hinge Pre-Installed Pre-Installed Pre-Installed XRB12053 (4) XRB12049 (2) XRB12050 (2) XRB12054 (2) XRB12051 (4) HARDWARE PACK RB3010B1 - H XRB12063

1/4" x 11/4" Bolt (24)

Allen Wrench (1)

5/16" Washer (2)

1/4" Washer (24)

5/16" x 4" Bolt (2)

### **ROCKFORD 7' POOL TABLE BENCH**



#### **ROCKFORD 7' POOL TABLE BENCH ASSEMBLY INSTRUCTIONS**

**STEP 2** 

#### **STEP 1**



### **ROCKFORD 7' POOL TABLE BENCH ASSEMBLY INSTRUCTIONS**

#### **STEP 4**



**STEP 5** 



## **1-YEAR LIMITED WARRANTY**

This product is warranted to the original purchaser to be free from defects in material or workmanship for a period of 1-Year from the date of the original retail purchase.

This warranty does not cover defects or damage due to improper installation, alteration, accident, or any other event beyond the control of the manufacturer. Defect or damage resulting from misuse, abuse, or negligence will void this warranty. This warranty does not cover scratching or damage that may result from normal usage.

This product is not intended for institutional or commercial use: the manufacturer does not assume any liability for such use. Institutional or commercial use will void this warranty.

This warranty is nontransferable and is expressly limited to the repair or re