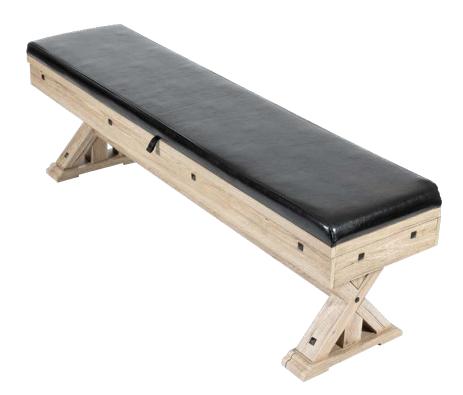

# 7' POOL TABLE BENCH RB3010B1

FREETIME FUN 1830 E. FABYAN PKWY. BATAVIA, IL 60510 WWW.FREETIMEFUN.COM Check all packaging before discarding.

Be sure all parts identified in the assembly manual are included.

### **ROCKFORD 7' POOL TABLE BENCH**