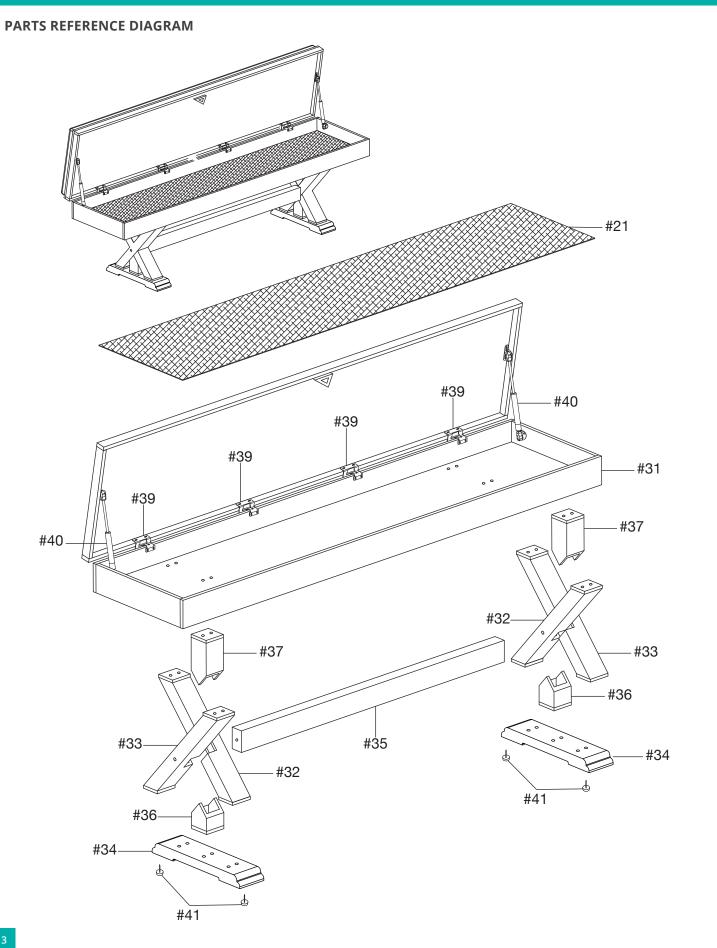

#### **One Bench Estimated Assembly Time: 30 minutes**

- 1. Find a clean, level surface to begin the assembly of your bench. Assembly will require two adults. You may want to carefully cut the four corners of the box so that the bottom of the box can be used as your work surface.
- 2. Remove all of the contents from the box and verify that you have all of the parts shown on the Parts List before you begin assembly. Note: Some parts are pre-installed or pre-assembled.
- 3. When installing parts that have more than one screw or bolt, hand tighten all screws or bolts in place before final tightening with screwdriver or wrench.
- 4. Electric screwdrivers may be helpful during assembly; however, please set a low torque and use extreme caution because screws may be stripped if overtightened, resulting in damaged parts.
- THIS PRODUCT IS INTENDED FOR INDOOR USE ONLY. DO NOT DRAG THE BENCH WHEN MOVING IT AS THIS MAY CAUSE DAMAGE TO THE LEGS.
- **BENCH PARTS** 35 Bench Seat Top Carpet Left Leg Right Leg Leg Base Cross Beam Pre-Installed XRB12043 (1) XRB12045 (2) XRB12046 (2) XRB12047 (2) XRB12048 (1) XRB12044 (1) 36 39 40 Ь Leg Glide Hydraulic Spring Lower Leg Support Upper Leg Support Hinge Pre-Installed Pre-Installed Pre-Installed XRB12053 (4) XRB12049 (2) XRB12050 (2) XRB12054 (2) XRB12051 (4) HARDWARE PACK RB3010B1 - H XRB12063

#### **ROCKFORD 7' POOL TABLE BENCH ASSEMBLY INSTRUCTIONS**

**STEP 2** 