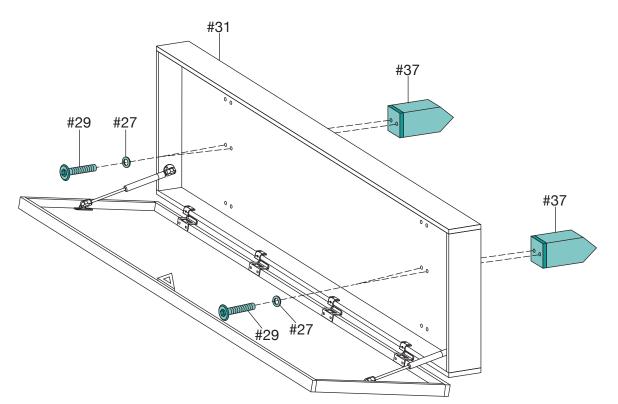

#### **ROCKFORD 7' POOL TABLE BENCH ASSEMBLY INSTRUCTIONS**

**STEP 2** 

#### **STEP 1**