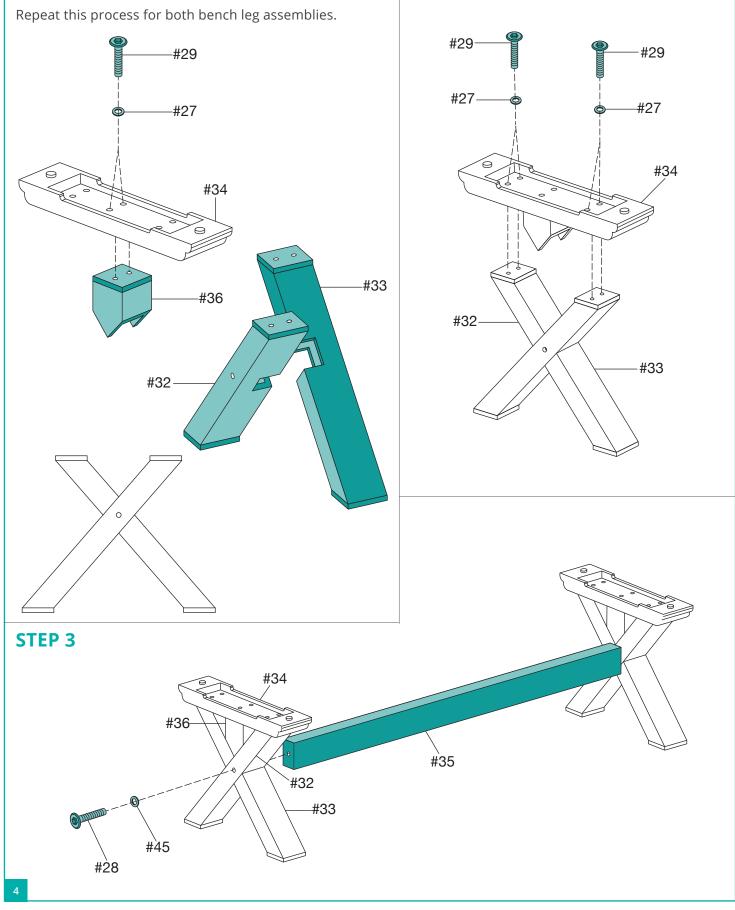

#### **ROCKFORD 7' POOL TABLE BENCH ASSEMBLY INSTRUCTIONS**

**STEP 2** 

#### **STEP 4**

**STEP 5** 