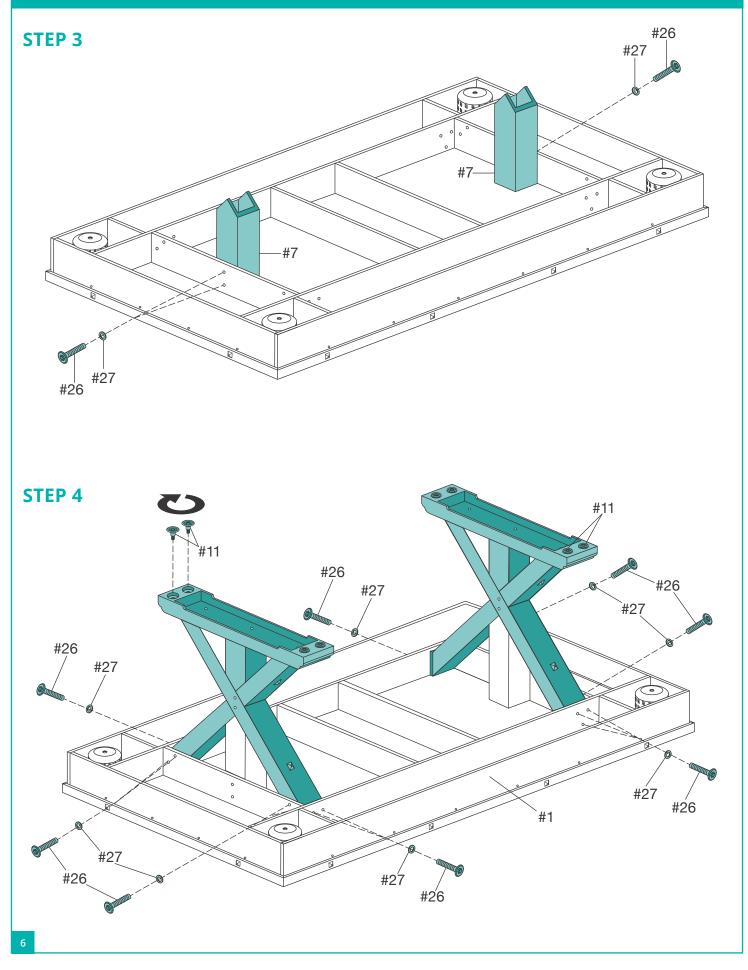

#### Estimated Assembly Time: 1 hour 30 minutes.

- 1. Find a clean, level surface to begin the assembly of your game table. Assembly will require two adults. You may want to carefully cut the four corners of the box so that the bottom of the box can be used as your work surface.
- 2. Remove all of the contents from the box and verify that you have all of the parts shown on the Parts List before you begin assembly. **Note: Some parts are pre-installed or pre-assembled.**
- 3. When installing parts that have more than one screw or bolt, hand tighten all screws or bolts in place before final tightening with screwdriver or wrench.
- 4. Electric screwdrivers may be helpful during assembly; however, please set a low torque and use extreme caution because screws may be stripped if overtightened, resulting in damaged parts.
- ► THIS PRODUCT IS INTENDED FOR INDOOR USE ONLY. DO NOT DRAG THE TABLE WHEN MOVING IT AS THIS MAY CAUSE DAMAGE TO THE LEGS.