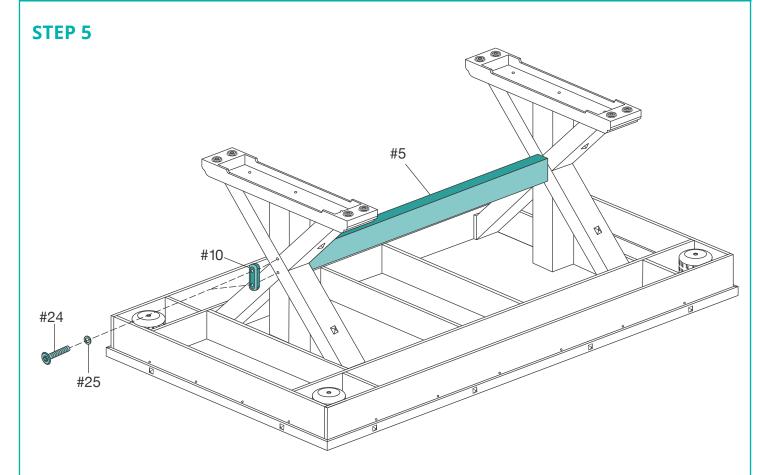

#### Estimated Assembly Time: 1 hour 30 minutes.

- 1. Find a clean, level surface to begin the assembly of your game table. Assembly will require two adults. You may want to carefully cut the four corners of the box so that the bottom of the box can be used as your work surface.
- 2. Remove all of the contents from the box and verify that you have all of the parts shown on the Parts List before you begin assembly. **Note: Some parts are pre-installed or pre-assembled.**
- 3. When installing parts that have more than one screw or bolt, hand tighten all screws or bolts in place before final tightening with screwdriver or wrench.
- 4. Electric screwdrivers may be helpful during assembly; however, please set a low torque and use extreme caution because screws may be stripped if overtightened, resulting in damaged parts.
- ► THIS PRODUCT IS INTENDED FOR INDOOR USE ONLY. DO NOT DRAG THE TABLE WHEN MOVING IT AS THIS MAY CAUSE DAMAGE TO THE LEGS.