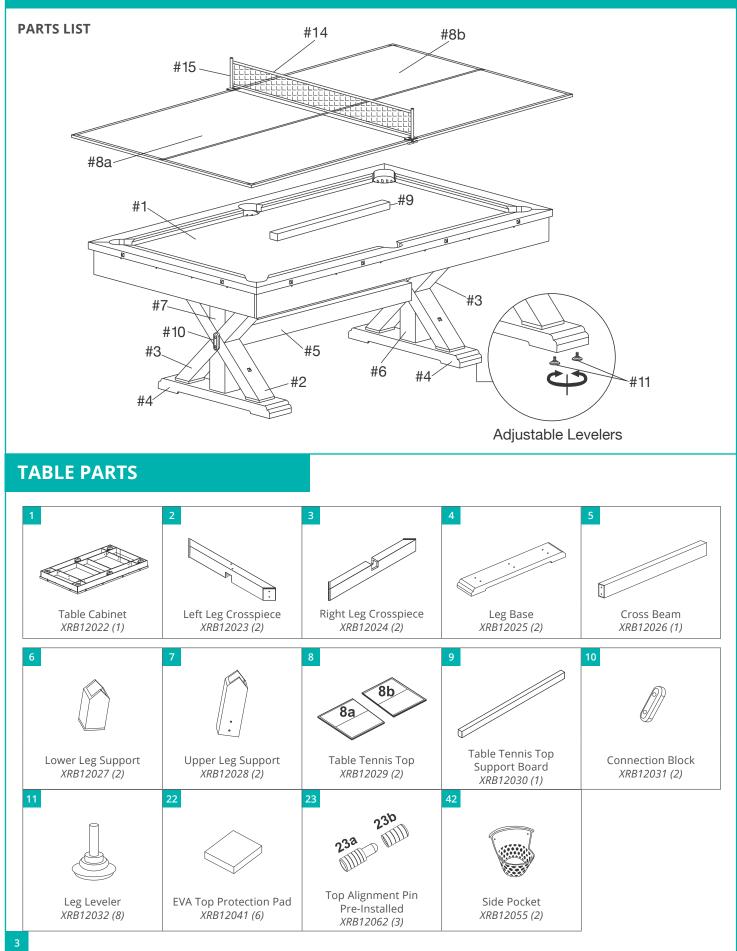

bottom of the box can be used as your work surface.
- 2. Remove all of the contents from the box and verify that you have all of the parts shown on the Parts List before you begin assembly. **Note: Some parts are pre-installed or pre-assembled.**
- 3. When installing parts that have more than one screw or bolt, hand tighten all screws or bolts in place before final tightening with screwdriver or wrench.
- 4. Electric screwdrivers may be helpful during assembly; however, please set a low torque and use extreme caution because screws may be stripped if overtightened, resulting in damaged parts.
- ► THIS PRODUCT IS INTENDED FOR INDOOR USE ONLY. DO NOT DRAG THE TABLE WHEN MOVING IT AS THIS MAY CAUSE DAMAGE TO THE LEGS.



#### ACCESSORIES

## **ROCKFORD 7' POOL TABLE WITH TABLE TENNIS TOP**



## **ROCKFORD 7' POOL TABLE WITH TABLE TENNIS TOP**

#### PRE-ASSEMBLED PARTS REFERENCE DIAGRAM



4

## **STEP 1**

Repeat this process for both table leg assemblies.









#### **STEP 6**

CAUTION: THE TABLE IS HEAVY; IT IS RECOMMENDED THAT FOUR STRONG ADULTS ASSIST IN FLIPPING TABLE OVER TO THE UPRIGHT POSITION AS SHOWN BELOW.



## **STEP 7**

Insert #42 pocket from the underside into the side pocket cutout area, align the pocket with the top rail and secure with two #38 screws.

#### CAUTION: USE LOW TORQUE DO NOT OVERTIGHTEN AS THIS WILL STRIP THE HOLES.





### YOU MAY ALSO WANT

#### UNIVERSAL POOL TABLE COVER

Will fit 7' and 8' tables. Our lightweight, deluxe cover protects your pool table from fading, spills, dust, and dirt. Oversized for complete coverage. Made from breat