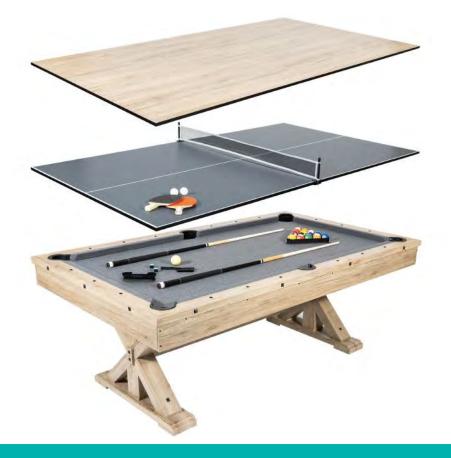

# 7' POOL TABLE WITH TABLE TENNIS TOP RB3010A

FREETIME FUN 1830 E. FABYAN PKWY. BATAVIA, IL 60510 WWW.FREETIMEFUN.COM Check all packaging before discarding.

Be sure all parts identified in the assembly manual are included.

## **ROCKFORD 7' POOL TABLE WITH TABLE TENNIS TOP**