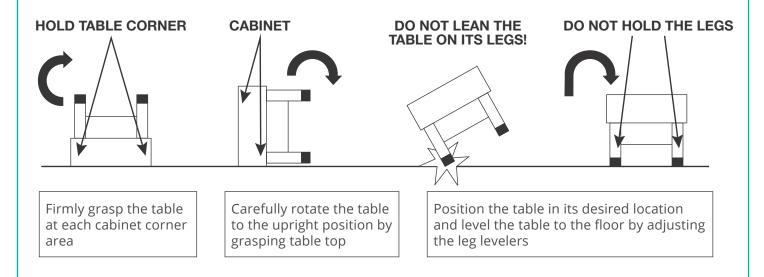

#### **STEP 6**

CAUTION: THE TABLE IS HEAVY; IT IS RECOMMENDED THAT FOUR STRONG ADULTS ASSIST IN FLIPPING TABLE OVER TO THE UPRIGHT POSITION AS SHOWN BELOW.