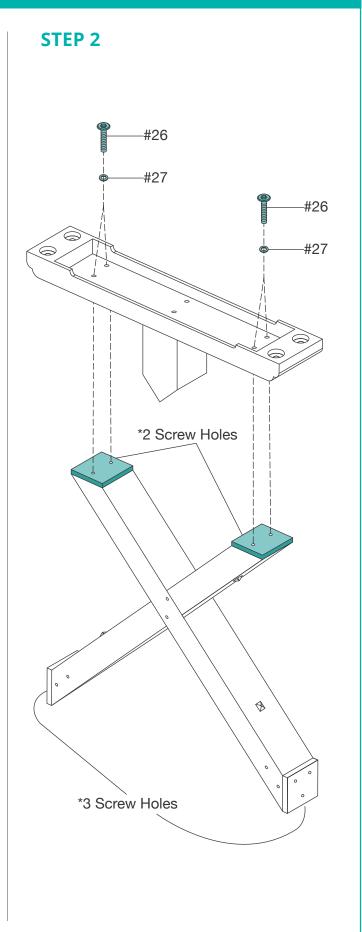

u begin assembly. **Note: Some parts are pre-installed or pre-assembled.**
- 3. When installing parts that have more than one screw or bolt, hand tighten all screws or bolts in place before final tightening with screwdriver or wrench.
- 4. Electric screwdrivers may be helpful during assembly; however, please set a low torque and use extreme caution because screws may be stripped if overtightened, resulting in damaged parts.
- ► THIS PRODUCT IS INTENDED FOR INDOOR USE ONLY. DO NOT DRAG THE TABLE WHEN MOVING IT AS THIS MAY CAUSE DAMAGE TO THE LEGS.



#### ACCESSORIES

## **ROCKFORD 7' POOL TABLE WITH TABLE TENNIS TOP**



## **ROCKFORD 7' POOL TABLE WITH TABLE TENNIS TOP**

#### PRE-ASSEMBLED PARTS REFERENCE DIAGRAM



4

## **STEP 1**

Repeat this process for both table leg assemblies.









#### **STEP 6**

CAUTION: THE TABLE IS HEAVY; IT IS RECOMMENDED THAT FOUR STRONG ADULTS ASSIST IN FLIPPING TABLE OVER TO THE UPRIGHT POSITION AS SHOWN BELOW.



## **STEP 7**

Insert #42 pocket from the underside into the side pocket cutout area, align the pocket with the top rail and secure with two #38 screws.

#### CAUTION: USE LOW TORQUE DO NOT OVERTIGHTEN AS THIS WILL STRIP THE HOLES.





### YOU MAY ALSO WANT

#### UNIVERSAL POOL TABLE COVER

Will fit 7' and 8' tables. Our lightweight, deluxe cover protects your pool table from fading, spills, dust, and dirt. Oversized for complete coverage. Made from breathable dust proof fabric, the cover has durable double stitched seams and weighted corners to ensure it stays put. 106" L x 64" W. **1-Year Warranty**.

| ltem#  | <u>Descrip