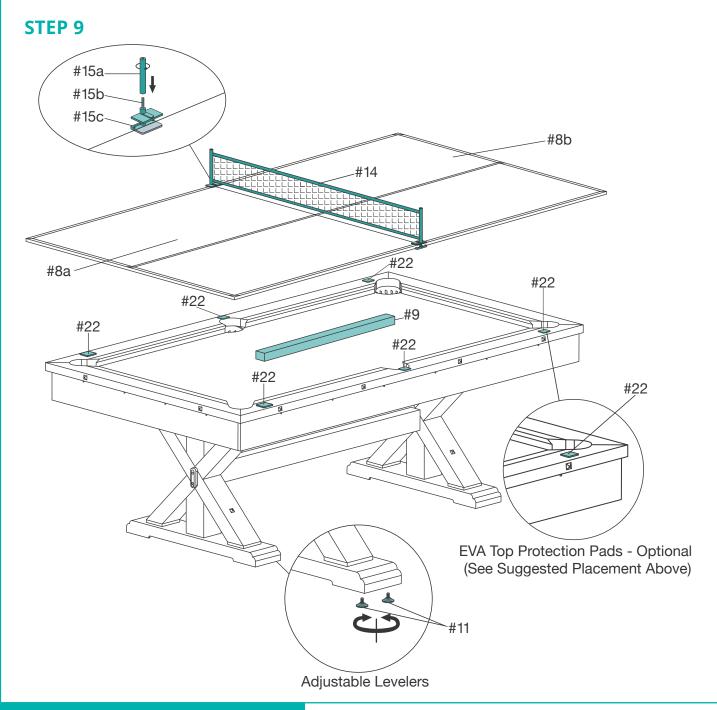

sulting in damaged parts.
- ► THIS PRODUCT IS INTENDED FOR INDOOR USE ONLY. DO NOT DRAG THE TABLE WHEN MOVING IT AS THIS MAY CAUSE DAMAGE TO THE LEGS.



#### ACCESSORIES

## **ROCKFORD 7' POOL TABLE WITH TABLE TENNIS TOP**



## **ROCKFORD 7' POOL TABLE WITH TABLE TENNIS TOP**

#### PRE-ASSEMBLED PARTS REFERENCE DIAGRAM



4

## **STEP 1**

Repeat this process for both table leg assemblies.









#### **STEP 6**

CAUTION: THE TABLE IS HEAVY; IT IS RECOMMENDED THAT FOUR STRONG ADULTS ASSIST IN FLIPPING TABLE OVER TO THE UPRIGHT POSITION AS SHOWN BELOW.



## **STEP 7**

Insert #42 pocket from the underside into the side pocket cutout area, align the pocket with the top rail and secure with two #38 screws.

#### CAUTION: USE LOW TORQUE DO NOT OVERTIGHTEN AS THIS WILL STRIP THE HOLES.





### YOU MAY ALSO WANT

#### UNIVERSAL POOL TABLE COVER

Will fit 7' and 8' tables. Our lightweight, deluxe cover protects your pool table from fading, spills, dust, and dirt. Oversized for complete coverage. Made from breathable dust proof fabric, the cover has durable double stitched seams and weighted corners to ensure it stays put. 106" L x 64" W. **1-Year Warranty**.

| ltem#  | <u>Description</u>         | <u>Price</u> |
|--------|----------------------------|--------------|
| RB9210 | Universal Pool Table Cover | \$19.95      |



# **1-YEAR LIMITED WARRANTY**

This product is warranted to the original purchaser to be free from defects in material or workmanship for a period of 1-Year from the date of the original retail purchase.

This warranty does not cover defects or damage due