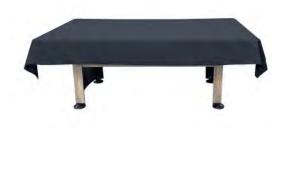

#### UNIVERSAL POOL TABLE COVER

Will fit 7' and 8' tables. Our lightweight, deluxe cover protects your pool table from fading, spills, dust, and dirt. Oversized for complete coverage. Made from breathable dust proof fabric, the cover has durable double stitched seams and weighted corners to ensure it stays put. 106" L x 64" W. **1-Year Warranty**.

| ltem#  | <u>Description</u>         | <u>Price</u> |
|--------|----------------------------|--------------|
| RB9210 | Universal Pool Table Cover | \$19.95      |