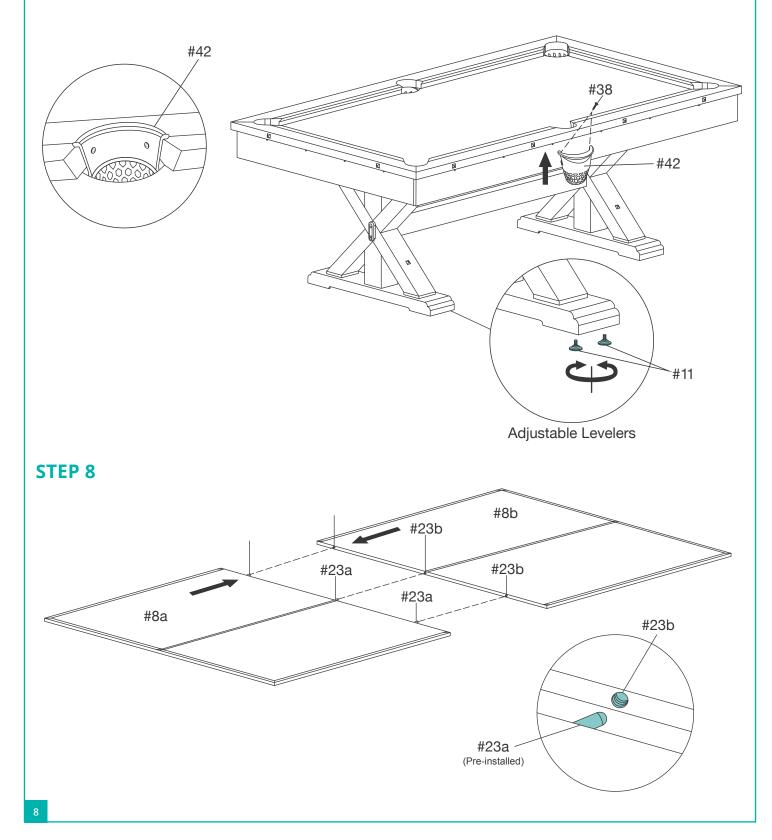

## **STEP 7**

Insert #42 pocket from the underside into the side pocket cutout area, align the pocket with the top rail and secure with two #38 screws.

#### CAUTION: USE LOW TORQUE DO NOT OVERTIGHTEN AS THIS WILL STRIP THE HOLES.