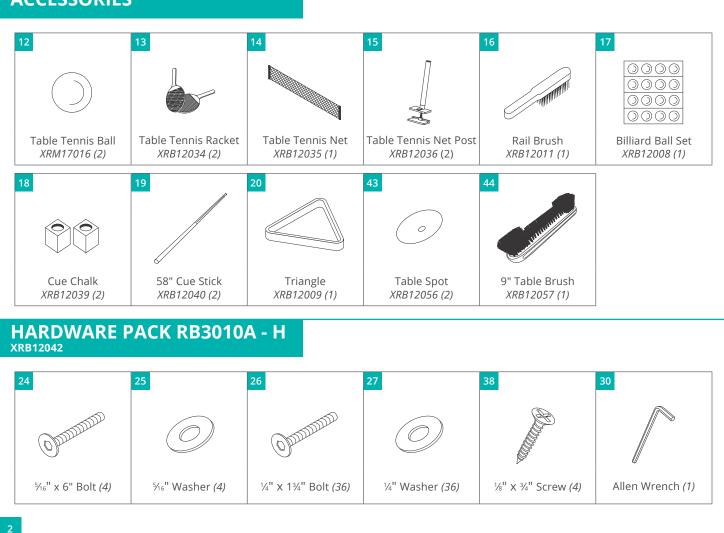

ts. You may want to carefully cut the four corners of the box so that the bottom of the box can be used as your work surface.
- 2. Remove all of the contents from the box and verify that you have all of the parts shown on the Parts List before you begin assembly. **Note: Some parts are pre-installed or pre-assembled.**
- 3. When installing parts that have more than one screw or bolt, hand tighten all screws or bolts in place before final tightening with screwdriver or wrench.
- 4. Electric screwdrivers may be helpful during assembly; however, please set a low torque and use extreme caution because screws may be stripped if overtightened, resulting in damaged parts.
- ► THIS PRODUCT IS INTENDED FOR INDOOR USE ONLY. DO NOT DRAG THE TABLE WHEN MOVING IT AS THIS MAY CAUSE DAMAGE TO THE LEGS.



#### ACCESSORIES

## **ROCKFORD 7' POOL TABLE WITH TABLE TENNIS TOP**



## **ROCKFORD 7' POOL TABLE WITH TABLE TENNIS TOP**

#### PRE-ASSEMBLED PARTS REFERENCE DIAGRAM



4

## **STEP 1**

Repeat this process for both table leg assemblies.









#### **STEP 6**

CAUTION: THE TABLE IS HEAVY; IT IS RECOMMENDED THAT FOUR STRONG ADULTS ASSIST IN FLIPPING TABLE OVER TO THE UPRIGHT POSITION AS SHOWN BELOW.



## **STEP 7**

Insert #42 pocket from the underside into the side pocket cutout area, align the pocket with the top rail and secure with two #38 screws.

#### CAUTION: USE LOW TORQUE DO NOT OVERTIGHTEN AS THIS WILL STRIP THE HOLES.





### YOU MAY ALSO WANT

#### UNIVERSAL POOL TABLE COVER

Will fit 7' and 8' tables. Our lightweight, deluxe cover protects your pool table from fading,