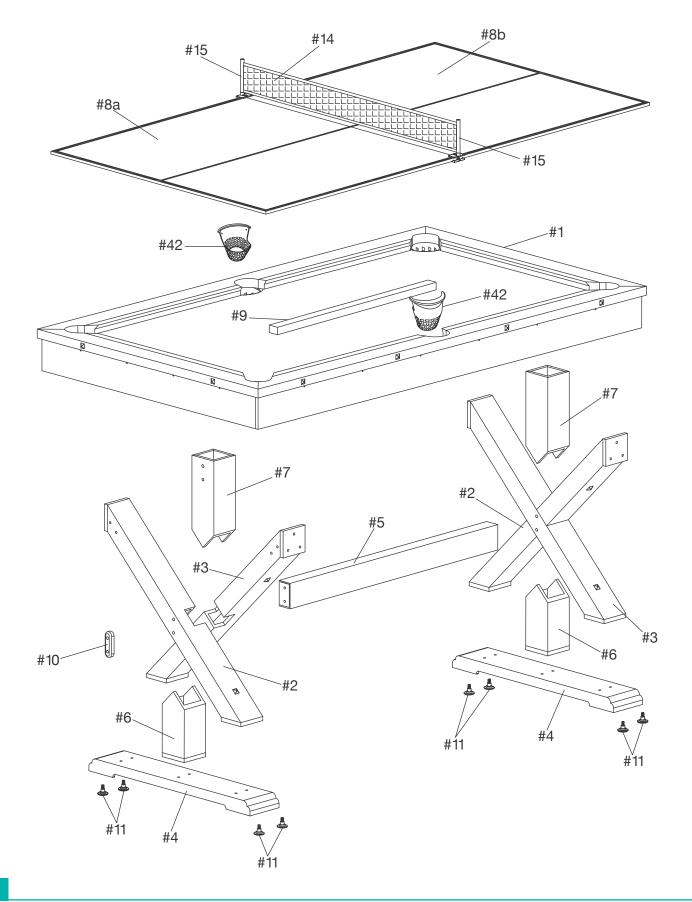

nd verify that you have all of the parts shown on the Parts List before you begin assembly. **Note: Some parts are pre-installed or pre-assembled.**
- 3. When installing parts that have more than one screw or bolt, hand tighten all screws or bolts in place before final tightening with screwdriver or wrench.
- 4. Electric screwdrivers may be helpful during assembly; however, please set a low torque and use extreme caution because screws may be stripped if overtightened, resulting in damaged parts.
- ► THIS PRODUCT IS INTENDED FOR INDOOR USE ONLY. DO NOT DRAG THE TABLE WHEN MOVING IT AS THIS MAY CAUSE DAMAGE TO THE LEGS.



#### ACCESSORIES

## **ROCKFORD 7' POOL TABLE WITH TABLE TENNIS TOP**



## **ROCKFORD 7' POOL TABLE WITH TABLE TENNIS TOP**

#### PRE-ASSEMBLED PARTS REFERENCE DIAGRAM



4

## **STEP 1**

Repeat this process for both table leg assemblies.









#### **STEP 6**

CAUTION: THE TABLE IS HEAVY; IT IS RECOMMENDED THAT FOUR STRONG ADULTS ASSIST IN FLIPPING TABLE OVER TO THE UPRIGHT POSITION AS SHOWN BELOW.



## **STEP 7**

Insert #42 pocket from the underside into the side pocket cutout area, align the pocket with the top rail and secure with two #38 screws.

#### CAUTION: USE LOW TORQUE DO NOT OVERTIGHTEN AS THIS WILL STRIP THE HOLES.





### YOU MAY ALSO WANT

#### UNIVERSAL POOL TABLE COVER

Will fit 7' and 8' tables. Our lightweight, deluxe cover protects your pool table from fading, spills, dust, and dirt. Oversized for complete coverage. Made from breathable dust proof fabric, the cover has durable double stitched seams and weighted corners to ensure