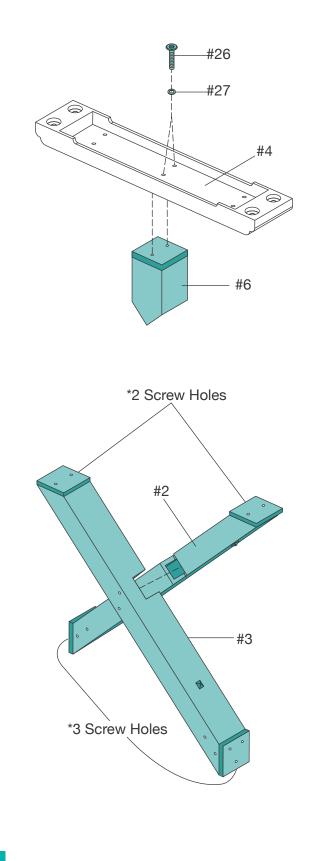

you begin assembly. **Note: Some parts are pre-installed or pre-assembled.**
- 3. When installing parts that have more than one screw or bolt, hand tighten all screws or bolts in place before final tightening with screwdriver or wrench.
- 4. Electric screwdrivers may be helpful during assembly; however, please set a low torque and use extreme caution because screws may be stripped if overtightened, resulting in damaged parts.
- ► THIS PRODUCT IS INTENDED FOR INDOOR USE ONLY. DO NOT DRAG THE TABLE WHEN MOVING IT AS THIS MAY CAUSE DAMAGE TO THE LEGS.



#### ACCESSORIES

## **ROCKFORD 7' POOL TABLE WITH TABLE TENNIS TOP**



## **ROCKFORD 7' POOL TABLE WITH TABLE TENNIS TOP**

#### PRE-ASSEMBLED PARTS REFERENCE DIAGRAM



4

## **STEP 1**

Repeat this process for both table leg assemblies.









#### **STEP 6**

CAUTION: THE TABLE IS HEAVY; IT IS RECOMMENDED THAT FOUR STRONG ADULTS ASSIST IN FLIPPING TABLE OVER TO THE UPRIGHT POSITION AS SHOWN BELOW.



## **STEP 7**

Insert #42 pocket from the underside into the side pocket cutout area, align the pocket with the top rail and secure with two #38 screws.

#### CAUTION: USE LOW TORQUE DO NOT OVERTIGHTEN AS THIS WILL STRIP THE HOLES.





### YOU MAY ALSO WANT

#### UNIVERSAL POOL TABLE COVER

Will fit 7' and 8' tables. Our lightweight, deluxe cover protects your pool table from fading, spills, dust, and dirt. Oversized for complete coverage. Made from breathable dust proof fabric, the cover has durable double stitched seams and weighted corners to ensure it stays put. 106" L x 64" W. **1-Year Warranty**.

| ltem#  | <u>Descr