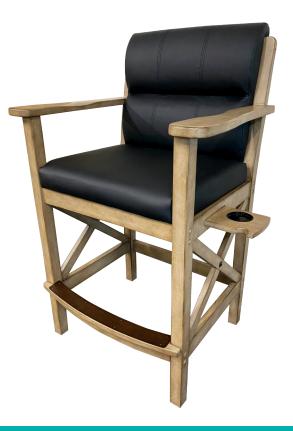

## DELUXE SPECTATOR CHAIR - RUSTIC OAK RB3124

FREETIME FUN 1830 E. FABYAN PKWY. BATAVIA, IL 60510 WWW.FREETIMEFUN.COM Check all packaging before discarding.

Be sure all parts identified in the assembly manual are included.