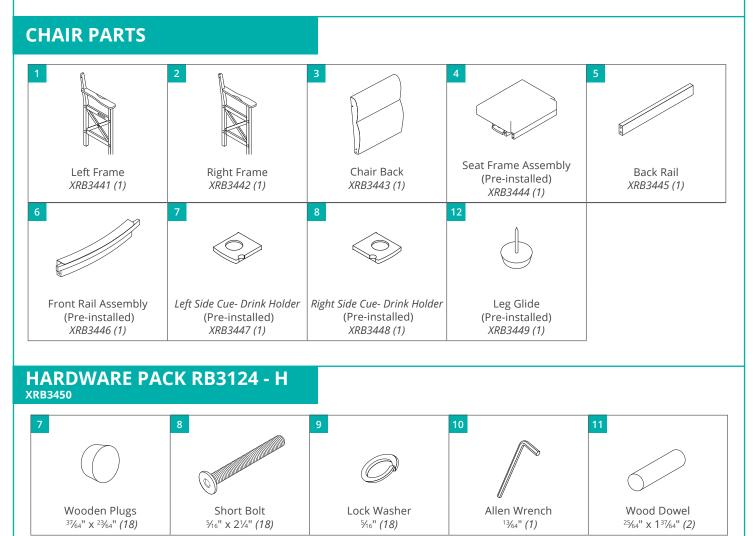

## DELUXE SPECTATOR CHAIR - RUSTIC OAK RB3124

FREETIME FUN 1830 E. FABYAN PKWY. BATAVIA, IL 60510 WWW.FREETIMEFUN.COM Check all packaging before discarding.

Be sure all parts identified in the assembly manual are included.

#### Estimated Assembly Time: 1 hour.

- 1. Find a clean, level surface to begin the assembly of your spectator chair. Assembly will require one adult. You may want to carefully cut the four corners of the box so that the bottom of the box can be used as your work surface.
- 2. Remove all of the contents from the box and verify that you have all of the parts shown on the Parts List before you begin assembly. **Note: Some parts are pre-installed or pre-assembled.**
- 3. When installing parts that have more than one screw or bolt, hand tighten all screws or bolts in place before final tightening with screwdriver or wrench.
- 4. Electric screwdrivers may be helpful during assembly; however, please set a low torque and use extreme caution because screws may be stripped if overtightened, resulting in damaged parts.
- ► THIS PRODUCT IS INTENDED FOR INDOOR USE ONLY.