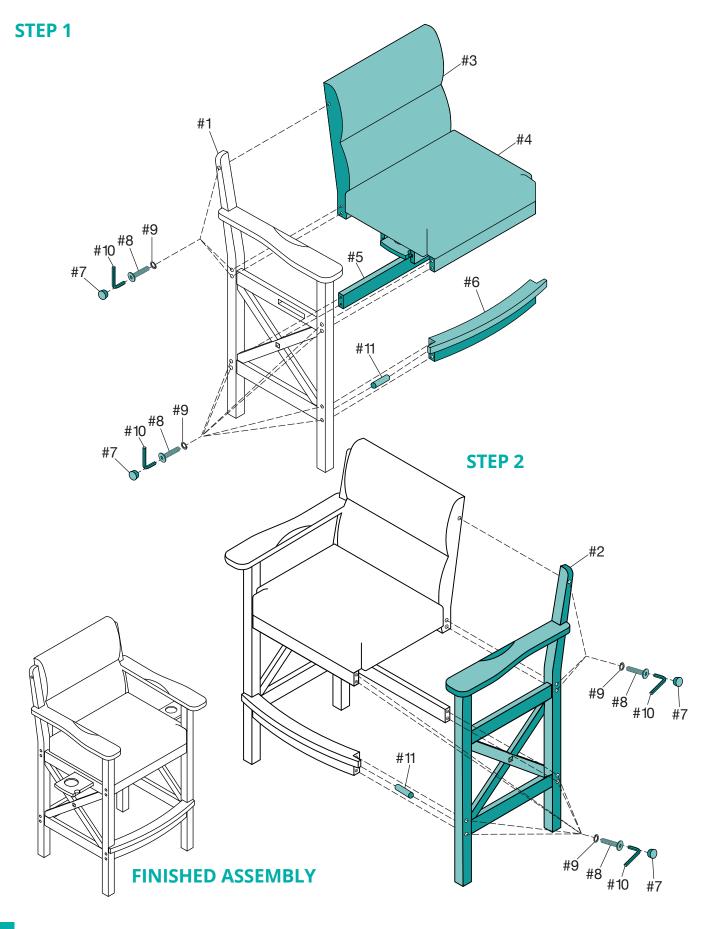

### **ROCKFORD SPECTATOR CHAIR ASSEMBLY INSTRUCTIONS**

#### Estimated Assembly Time: 1 hour.

- 1. Find a clean, level surface to begin the assembly of your spectator chair. Assembly will require one adult. You may want to carefully cut the four corners of the box so that the bottom of the box can be used as your work surface.
- 2. Remove all of the contents from the box and verify that you have all of the parts shown on the Parts List before you begin assembly. **Note: Some parts are pre-installed or pre-assembled.**
- 3. When installing parts that have more than one screw or bolt, hand tighten all screws or bolts in place before final tightening with screwdriver or wrench.
- 4. Electric screwdrivers may be helpful during assembly; however, please set a low torque and use extreme caution because screws may be stripped if overtightened, resulting in damaged parts.
- ► THIS PRODUCT IS INTENDED FOR INDOOR USE ONLY.