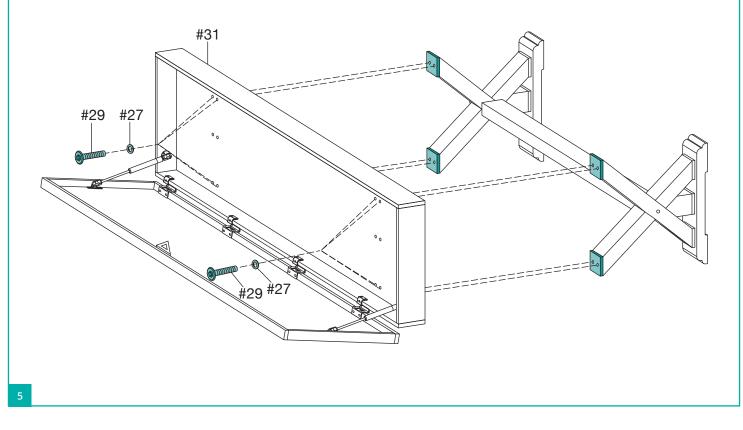

List before you begin assembly. **Note: Some parts are pre-installed or pre-assembled.**
- 3. When installing parts that have more than one screw or bolt, hand tighten all screws or bolts in place before final tightening with screwdriver or wrench.
- 4. Electric screwdrivers may be helpful during assembly; however, please set a low torque and use extreme caution because screws may be stripped if overtightened, resulting in damaged parts.
- ► THIS PRODUCT IS INTENDED FOR INDOOR USE ONLY. DO NOT DRAG THE BENCH WHEN MOVING IT AS THIS MAY CAUSE DAMAGE TO THE LEGS.





#### **ROCKFORD 7' POOL TABLE BENCH**



#### **ROCKFORD 7' POOL TABLE BENCH ASSEMBLY INSTRUCTIONS**

**STEP 2** 

#### **STEP 1**



#### **ROCKFORD 7' POOL TABLE BENCH ASSEMBLY INSTRUCTIONS**

#### **STEP 4**



**STEP 5** 



### **1-YEAR LIMITED WARRANTY**

This product is warranted to the original purchaser to be free from defects in material or workmanship for a period of 1-Year from the date of the original retail purchase.

This warranty does not cover defects or damage due to improper installation, alteration, accident, or any other event beyond the control of the manufacturer. Defect or damage resulting from misuse, abuse, or negligence will void this warranty. This warranty does not cover scratching or damage that may result from normal usage.

This product is not intended for institutional or commercial use: the manufacturer does not assume any liability for such use. Institutional or commercial use will void this warranty.

This warranty is nontransferable and is expressly limited to the repair or r