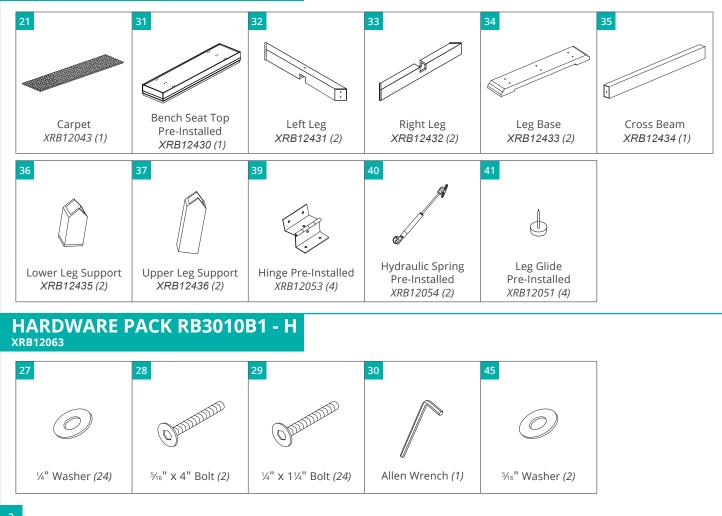

#### One Bench Estimated Assembly Time: 30 minutes

- 1. Find a clean, level surface to begin the assembly of your bench. Assembly will require two adults. You may want to carefully cut the four corners of the box so that the bottom of the box can be used as your work surface.
- 2. Remove all of the contents from the box and verify that you have all of the parts shown on the Parts List before you begin assembly. **Note: Some parts are pre-installed or pre-assembled.**
- 3. When installing parts that have more than one screw or bolt, hand tighten all screws or bolts in place before final tightening with screwdriver or wrench.
- 4. Electric screwdrivers may be helpful during assembly; however, please set a low torque and use extreme caution because screws may be stripped if overtightened, resulting in damaged parts.
- ► THIS PRODUCT IS INTENDED FOR INDOOR USE ONLY. DO NOT DRAG THE BENCH WHEN MOVING IT AS THIS MAY CAUSE DAMAGE TO THE LEGS.