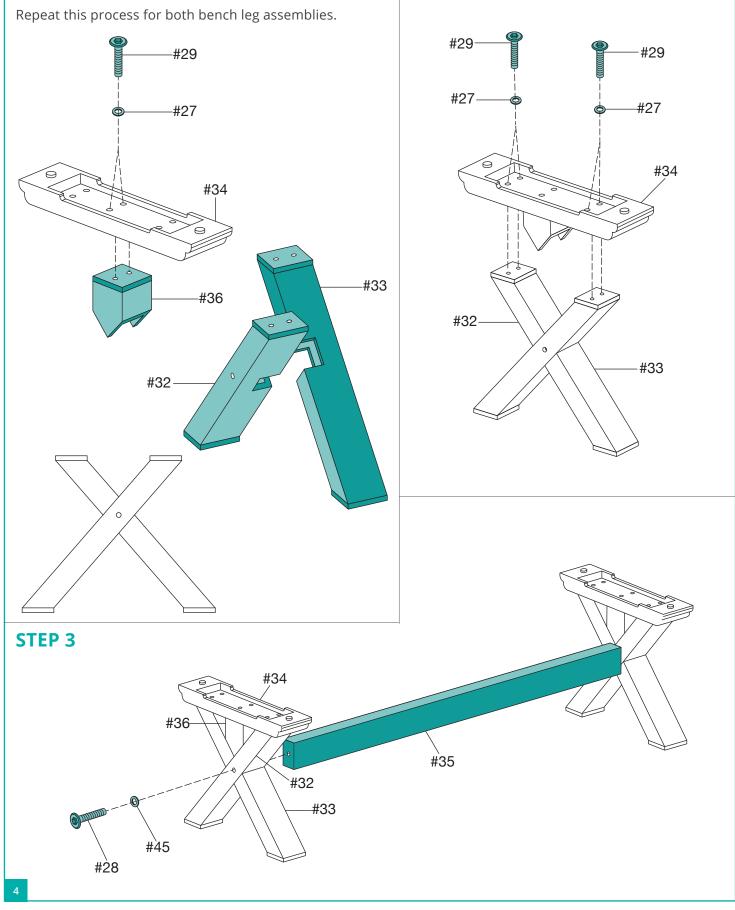

#### **ROCKFORD 7' POOL TABLE BENCH ASSEMBLY INSTRUCTIONS**

**STEP 2** 

#### **STEP 1**

#### **STEP 4**

**STEP 5** 