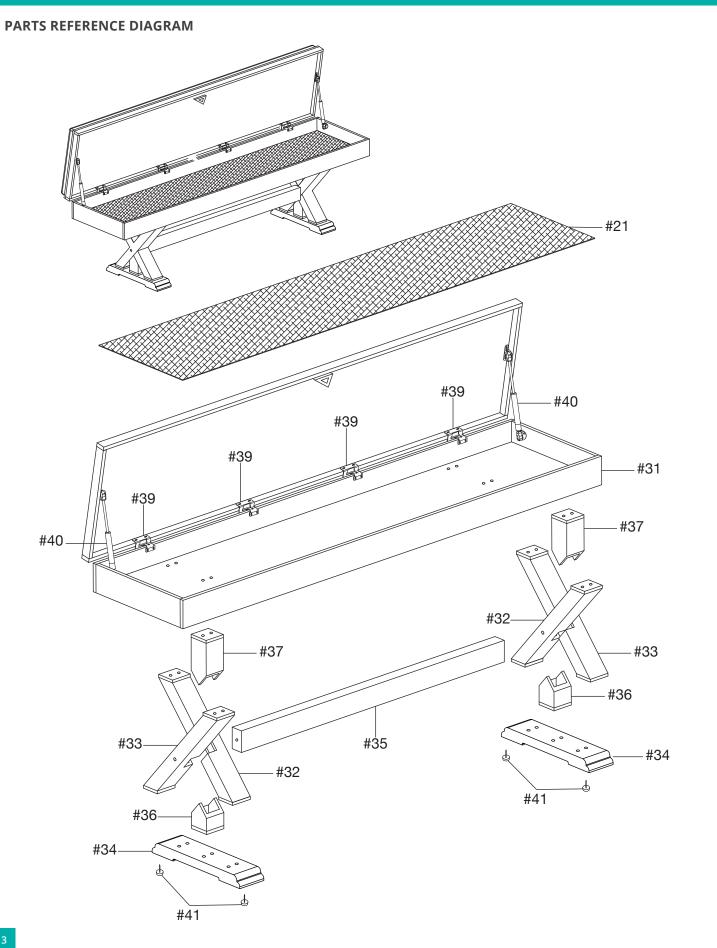

#### One Bench Estimated Assembly Time: 30 minutes

- 1. Find a clean, level surface to begin the assembly of your bench. Assembly will require two adults. You may want to carefully cut the four corners of the box so that the bottom of the box can be used as your work surface.
- 2. Remove all of the contents from the box and verify that you have all of the parts shown on the Parts List before you begin assembly. **Note: Some parts are pre-installed or pre-assembled.**
- 3. When installing parts that have more than one screw or bolt, hand tighten all screws or bolts in place before final tightening with screwdriver or wrench.
- 4. Electric screwdrivers may be helpful during assembly; however, please set a low torque and use extreme caution because screws may be stripped if overtightened, resulting in damaged parts.
- ► THIS PRODUCT IS INTENDED FOR INDOOR USE ONLY. DO NOT DRAG THE BENCH WHEN MOVING IT AS THIS MAY CAUSE DAMAGE TO THE LEGS.