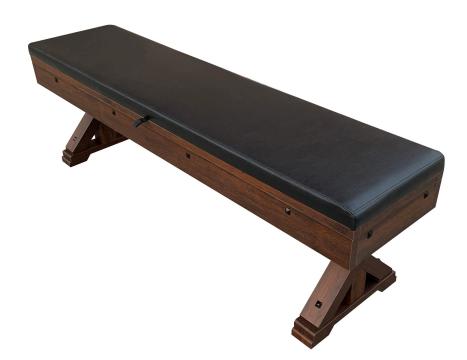

# ROCKFORD

7' POOL TABLE BENCH RB4050B1

FREETIME FUN 1830 E. FABYAN PKWY. BATAVIA, IL 60510 WWW.FREETIMEFUN.COM Check all packaging before discarding.

Be sure all parts identified in the assembly manual are included.

#### **ROCKFORD 7' POOL TABLE BENCH**