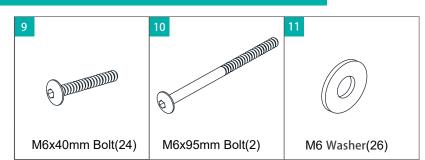

he box so that the bottom of the box can be used as your work surface.
- 2. Remove all of the contents from the box and verify that you have all of the parts shown on the Parts List before you begin assembly. **Note:Some parts are pre-installed or pre-assembled**
- 3. When installing parts that have more than one screw or bolt, hand tighten all screws or bolts in place before final tightening with screwdriver or wrench.
- 4. Electric screwdrivers may be helpful during assembly; however, please set a low torque and use extreme caution because screws may be stripped if overtightened, resulting in damaged parts.
- THIS PRODUCT IS INTENDED FOR INDOOR USE ONLY.

  DO NOT DRAG THE BENCH WHEN MOVING IT AS THIS MAY CAUSE DAMAGE TO THE LEGS.

#### **BENCH PARTS**





# HARDWARE PACK RB4050B1 - H





# ROCKFORD 7' POOL TABLE BENCH PARTS REFERENCE DIAGRAM #1 #6 #7 #6 Ø #2 #7 #3 **#**5 V2

## **ROCKFORD 7' POOL TABLE BENCH ASSEMBLY INSTRUCTIONS**

#### STEP 1

Repeat this process for both bench leg assemblies.



#### STEP 2



V2

## **ROCKFORD 7' POOL TABLE BENCH ASSEMBLY INSTRUCTIONS**

### STEP 3





#### 1-YEAR LIMITED WARRANTY

This product is warranted to the original purchaser to be free from defects in material or workmanship for a period of 1-Year from the date of the original retail purchase.

This warranty does not cover defects or damage due to improper installation, alteration, accident, or any other event beyond the control of the manufacturer. Defect or damage resulting from misuse, abuse, or negligence will void this warranty. This warranty does not cover scratching