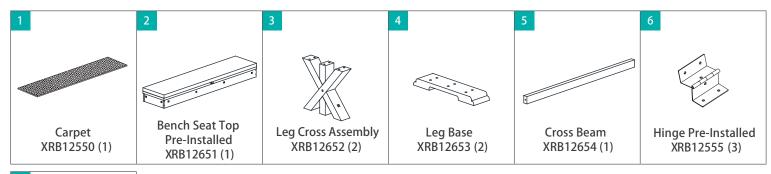

arefully cut the four corners of the box so that the bottom of the box can be used as your work surface.
- 2. Remove all of the contents from the box and verify that you have all of the parts shown on the Parts List before you begin assembly. **Note:Some parts are pre-installed or pre-assembled**
- 3. When installing parts that have more than one screw or bolt, hand tighten all screws or bolts in place before final tightening with screwdriver or wrench.
- 4. Electric screwdrivers may be helpful during assembly; however, please set a low torque and use extreme caution because screws may be stripped if overtightened, resulting in damaged parts.
- THIS PRODUCT IS INTENDED FOR INDOOR USE ONLY.

  DO NOT DRAG THE BENCH WHEN MOVING IT AS THIS MAY CAUSE DAMAGE TO THE LEGS.

#### **BENCH PARTS**





# HARDWARE PACK RB4050B1 - H





# ROCKFORD 7' POOL TABLE BENCH PARTS REFERENCE DIAGRAM #1 #6 #7 #6 Ø #2 #7 #3 **#**5 V2

## **ROCKFORD 7' POOL TABLE BENCH ASSEMBLY INSTRUCTIONS**

#### STEP 1

Repeat this process for both bench leg assemblies.



#### STEP 2



V2

## **ROCKFORD 7' POOL TABLE BENCH ASSEMBLY INSTRUCTIONS**

### STEP 3





#### 1-YEAR LIMITED WARRANTY

This product is warranted to the original purchaser to be free from defects in material or workmanship for a period of 1-Year from the date of the original retail purchase.

This warranty does not cover defects or damage due to improper installation, alteration, accident, or any other event beyond the control of the manufacturer. Defect or damage resulting from misuse, abuse, or negligence will void this warranty. This