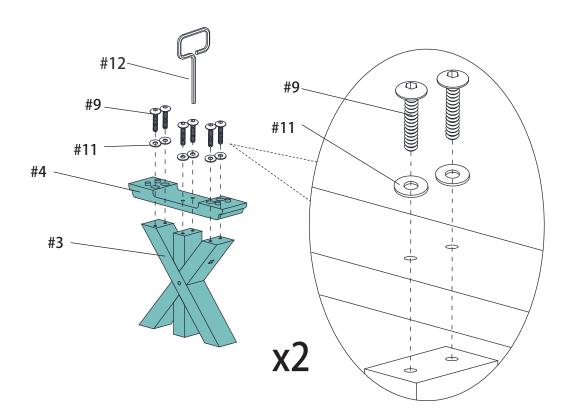

ome parts are pre-installed or pre-assembled**
- 3. When installing parts that have more than one screw or bolt, hand tighten all screws or bolts in place before final tightening with screwdriver or wrench.
- 4. Electric screwdrivers may be helpful during assembly; however, please set a low torque and use extreme caution because screws may be stripped if overtightened, resulting in damaged parts.
- THIS PRODUCT IS INTENDED FOR INDOOR USE ONLY.

  DO NOT DRAG THE BENCH WHEN MOVING IT AS THIS MAY CAUSE DAMAGE TO THE LEGS.

#### **BENCH PARTS**





# HARDWARE PACK RB4050B1 - H





# ROCKFORD 7' POOL TABLE BENCH PARTS REFERENCE DIAGRAM #1 #6 #7 #6 Ø #2 #7 #3 **#**5 V2

## **ROCKFORD 7' POOL TABLE BENCH ASSEMBLY INSTRUCTIONS**

#### STEP 1

Repeat this process for both bench leg assemblies.



#### STEP 2



V2

## **ROCKFORD 7' POOL TABLE BENCH ASSEMBLY INSTRUCTIONS**

### STEP 3





#### 1-YEAR LIMITED WARRANTY

This product is warranted to the original purchaser to be free from defects in material or workmanship for a period of 1-Year from the date of the original retail purchase.

This warranty does not cover defects or damage due to improper installation, alteration, accident, or any other event beyond the control of the manufacturer. Defect or damage resulting from misuse, abuse, or negligence will void this warranty. This warranty does not cover scratching or damage that may result from normal usage.

This product is not intended for institutional or commercial use: the manufacturer does not assume any liability for such use. Institutional or commercial use will void t