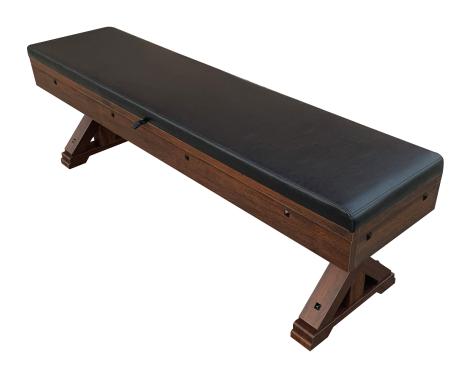

# **ROCKFORD**

7' POOL TABLE BENCH RB4050B1

FREETIME FUN
1830 E. FABYAN PKWY.
BATAVIA, IL 60510
WWW.FREETIMEFUN.COM

Check all packaging before discarding.

Be sure all parts identified in the assembly manual are included.