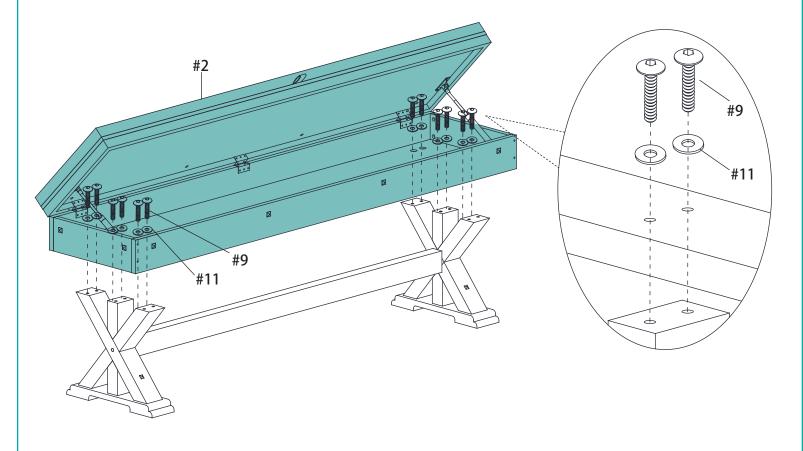

n one screw or bolt, hand tighten all screws or bolts in place before final tightening with screwdriver or wrench.
- 4. Electric screwdrivers may be helpful during assembly; however, please set a low torque and use extreme caution because screws may be stripped if overtightened, resulting in damaged parts.
- THIS PRODUCT IS INTENDED FOR INDOOR USE ONLY.

  DO NOT DRAG THE BENCH WHEN MOVING IT AS THIS MAY CAUSE DAMAGE TO THE LEGS.

#### **BENCH PARTS**





# HARDWARE PACK RB4050B1 - H





# ROCKFORD 7' POOL TABLE BENCH PARTS REFERENCE DIAGRAM #1 #6 #7 #6 Ø #2 #7 #3 **#**5 V2

## **ROCKFORD 7' POOL TABLE BENCH ASSEMBLY INSTRUCTIONS**

#### STEP 1

Repeat this process for both bench leg assemblies.



#### STEP 2



V2

## **ROCKFORD 7' POOL TABLE BENCH ASSEMBLY INSTRUCTIONS**

### STEP 3





#### 1-YEAR LIMITED WARRANTY

This product is warranted to the original purchaser to be free from defects in material or workmanship for a period of 1-Year from the date of the original retail purchase.

This warranty does not cover defects or damage due to improper installation, alteration, accident, or any other event beyond the control of the manufacturer. Defect or damage resulting from misuse, abuse, or negligence will void this warranty. This warranty does not cover scratching or damage that may result from normal usage.

This product is not intended for institutional or commercial use: the manufacturer does not assume any liability for such use. Institutional or commercial use will void this warranty.

This warranty is nontransferable and is expressly limited to the repair or re