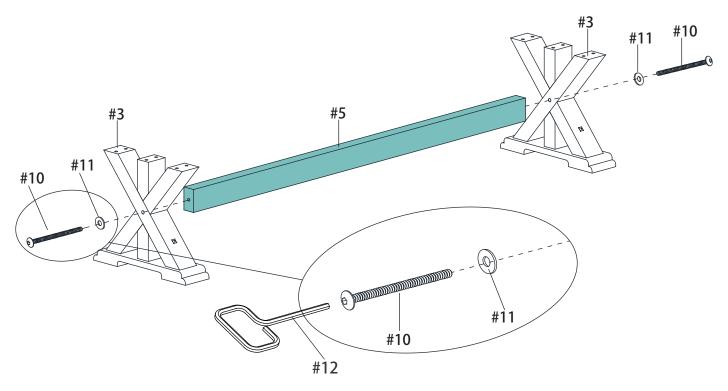

re-installed or pre-assembled**
- 3. When installing parts that have more than one screw or bolt, hand tighten all screws or bolts in place before final tightening with screwdriver or wrench.
- 4. Electric screwdrivers may be helpful during assembly; however, please set a low torque and use extreme caution because screws may be stripped if overtightened, resulting in damaged parts.
- THIS PRODUCT IS INTENDED FOR INDOOR USE ONLY.

  DO NOT DRAG THE BENCH WHEN MOVING IT AS THIS MAY CAUSE DAMAGE TO THE LEGS.

#### **BENCH PARTS**





# HARDWARE PACK RB4050B1 - H





# ROCKFORD 7' POOL TABLE BENCH PARTS REFERENCE DIAGRAM #1 #6 #7 #6 Ø #2 #7 #3 **#**5 V2

## **ROCKFORD 7' POOL TABLE BENCH ASSEMBLY INSTRUCTIONS**

#### STEP 1

Repeat this process for both bench leg assemblies.



#### STEP 2



V2

## **ROCKFORD 7' POOL TABLE BENCH ASSEMBLY INSTRUCTIONS**

### STEP 3





#### 1-YEAR LIMITED WARRANTY

This product is warranted to the original purchaser to be free from defects in material or workmanship for a period of 1-Year from the date of the original retail purchase.

This warranty does not cover defects or damage due to improper installation, alteration, accident, or any other event beyond the control of the manufacturer. Defect or damage resulting from misuse, abuse, or negligence will void this warranty. This warranty does not cover scratching or damage that may result from normal usage.

This product is not intended for institutional or commercial use: the manufacturer does not assume any liability for such use. Institutional or commercial use will void this warranty.