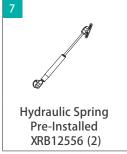

efully cut the four corners of the box so that the bottom of the box can be used as your work surface.
- 2. Remove all of the contents from the box and verify that you have all of the parts shown on the Parts List before you begin assembly. **Note:Some parts are pre-installed or pre-assembled**
- 3. When installing parts that have more than one screw or bolt, hand tighten all screws or bolts in place before final tightening with screwdriver or wrench.
- 4. Electric screwdrivers may be helpful during assembly; however, please set a low torque and use extreme caution because screws may be stripped if overtightened, resulting in damaged parts.
- THIS PRODUCT IS INTENDED FOR INDOOR USE ONLY.

  DO NOT DRAG THE BENCH WHEN MOVING IT AS THIS MAY CAUSE DAMAGE TO THE LEGS.

#### **BENCH PARTS**





# HARDWARE PACK RB4050B1 - H





# ROCKFORD 7' POOL TABLE BENCH PARTS REFERENCE DIAGRAM #1 #6 #7 #6 Ø #2 #7 #3 **#**5 V2

## **ROCKFORD 7' POOL TABLE BENCH ASSEMBLY INSTRUCTIONS**

#### STEP 1

Repeat this process for both bench leg assemblies.



#### STEP 2



V2

## **ROCKFORD 7' POOL TABLE BENCH ASSEMBLY INSTRUCTIONS**

### STEP 3





#### 1-YEAR LIMITED WARRANTY

This product is warranted to the original purchaser to be free from defects in material or workmanship for a period of 1-Year from the date of the original retail purchase.

This warranty does not cover defects or damage due to improper installation, alteration, accident, or any other event beyond the control of the manufacturer. Defect or damage resulting from misuse, abuse, or negligence will void this warranty. This wa